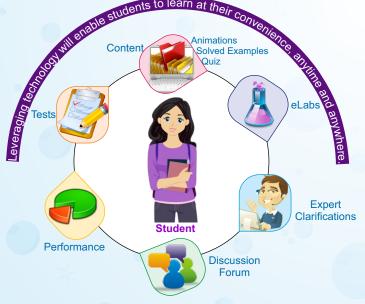

## Leveraging Technology for Effective Learning!

Quality content coupled with contemporary technology-enabled teaching methodologies goes a long way for achieving this objective. This is what we call "TekEdge".

#### Engineering modules across

CSE, ECE, EEE, MECH, CIVIL are provided Language | Soft skills | 170+ Subjects with over 2500 Topics, Pre-palcement | Aptitude | IT 700+ eLAB Experiments

- Large no. of topics to choose from
- Animations, Images will provide better understanding of concepts
- Provides quality content resources
- Empowers faculty and enhances effectiveness
- Faculty Content, Animations, Images will help cover syllabus on time

- Attracts students & faculty attention
- Students can access the self-learn modules
- Improves students engagement and participation
- Reinforce the concepts at their own pace
- Self-Test/Quiz with Scoreboard, Review, Explanations