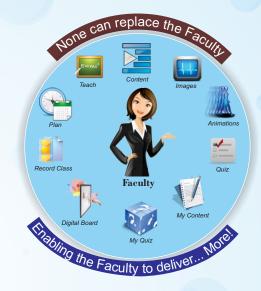

TekEdge synergizes faculty efforts and ICT (Information Communication Technology) effectiveness, making classroom learning livelier, interactive and interesting. TekEdge facilitates faculty to explain complex concepts in an easy to understand manner through rich multimedia, audio-visuals, video, animations, simulations, etc.

#### Engineering modules across

CSE, ECE, EEE, MECH, CIVIL are provided Language | Soft skills | 170+ Subjects with over 2500 Topics, Pre-palcement | Aptitude | IT 700+ eLAB Experiments

- Large no. of topics to choose from
- Animations, Images will provide better understanding of concepts
- Provides quality content resources
- Empowers faculty and enhances effectiveness
- Faculty Content, Animations, Images will help cover syllabus on time

- Attracts students & faculty attention
- Students can access the self-learn modules
- Improves students engagement and participation
- Reinforce the concepts at their own pace
- Self-Test/Quiz with Scoreboard, Review, Explanations